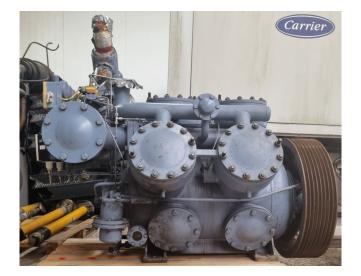

### Grasso RC 611

#### Used Grasso RC 611

Used Grasso RC 611 reciprocating compressor on Freon with pressure and safety switches/gauges and sight glass. It is possible to supply this machine with an electric motor and oil separator. This compressor worked originally with the <a href="https://hos bv.com/product/15966/electric-motors/ ABB-