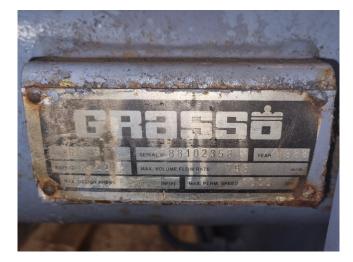

### Grasso RC 611

#### **Specifications**

| Marque               | Grasso            |
|----------------------|-------------------|
| Le type              | RC 611            |
| Réfrigérant          | Freon             |
| kW at 0ºC/+40ºC      | 588,4             |
| kW at -5ºC/+40ºC     | 482,8             |
| kW at -10ºC/+40ºC    | 391,1             |
| kW at -20ºC/+40ºC    | 243,1             |
| kW at -30ºC/+40ºC    | 134,7             |
| Démarrage à vide     | 1                 |
| Contrôle de capacité | 1                 |
| m3 / h               | 798               |
| Tailles              | 1600x1150x1430 mm |
|                      | (LxWxH)           |
| Stock                | 1                 |
|                      |                   |

#### Used Grasso RC 611

Used Grasso RC 611 reciprocating compressor on Freon with pressure and safety switches/gauges and sight glass. It is possible to supply this machine with an electric motor and oil separator. This compressor worked originally with the <a href="https://hos bv.com/product/15966/electric-motors/ ABB-