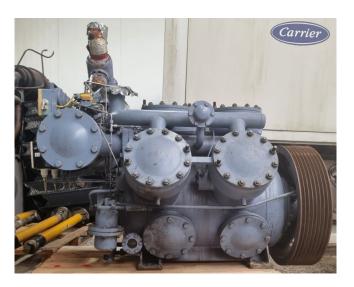

### Grasso RC 611

#### Used Grasso RC 611

Used Grasso RC 611 reciprocating compressor on Freon with pressure and safety switches/gauges and sight glass. It is possible to supply this machine with an electric motor and oil separator. This compressor worked originally with the <a href="https://hos bv.com/product/15966/electric-motors/ ABB-