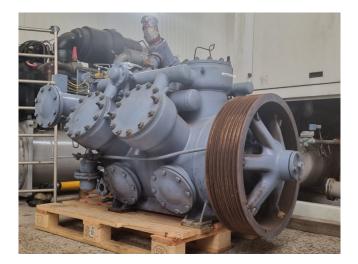

### Grasso RC 611

#### Used Grasso RC 611

Used Grasso RC 611 reciprocating compressor on Freon with pressure and safety switches/gauges and sight glass. It is possible to supply this machine with an electric motor and oil separator. This compressor worked originally with the <a href="https://hos bv.com/product/15966/electric-motors/ ABB-